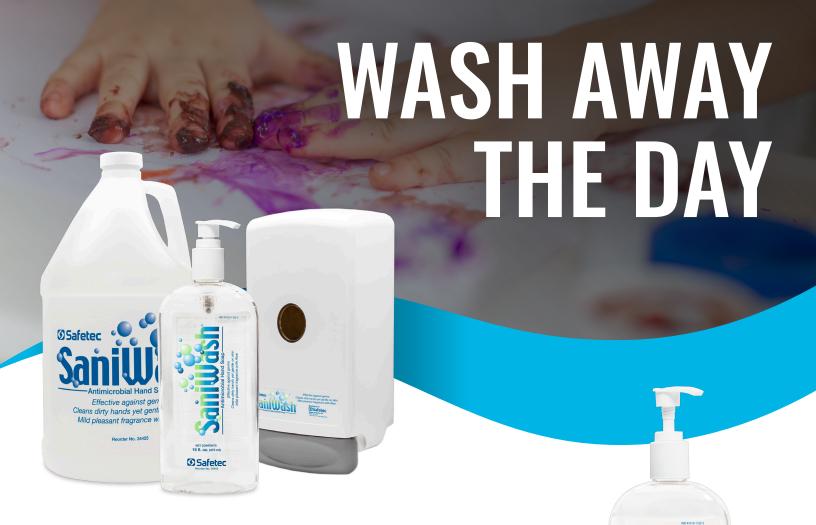

## SaniWash® Antimicrobial Hand Wash

## Mild Fragrance with Aloe Vera

(Formulated with PCMX)

Safetec SaniWash® contains 0.6% PCMX for antimicrobial action and aloe vera for added moisture with each use. SaniWash® aids in reducing the risk of cross-contamination while helping you meet APIC, CDC, and OSHA standards for hand washing. SaniWash® comes in a wide variety of packaging options to meet your needs.

| Item#   | Description                             | Case Qty. |
|---------|-----------------------------------------|-----------|
| 34452   | SaniWash® (16 oz. pump bottle)          | 12/case   |
| 34455   | SaniWash® (gallon refill bottle)        | 4/case    |
| 2510037 | 800ml Dispenser                         | 12/case   |
| 2510101 | Wall-Mount Bracket* (for 16 oz. bottle) | 1 each    |