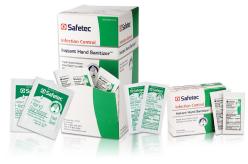

#### **Pouches**

| Item# | Description               | Case Qty.        | Case Wt. |
|-------|---------------------------|------------------|----------|
| 17353 | .057oz. Pouch (100ct Box) | 10 boxes per cs. | 7 lbs.   |
| 17352 | .125oz. Pouch (100ct Box) | 10 boxes per cs. | 12 lbs.  |
| 17376 | .9g Pouch (25ct Box)      | 36 boxes per cs. | 4 lbs.   |
| 17377 | .9g Pouch (144ct Box)     | 12 boxes per cs. | 8 lbs.   |
| 17378 | .9g Pouch (Bulk)          | 2,000 per cs.    | 7 lbs.   |