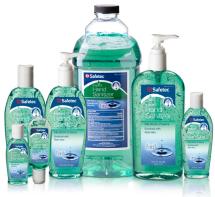

#### **Bottles**

| ltem# | Description          | Case Qty.  | Case Wt. |
|-------|----------------------|------------|----------|
| 17374 | 1.5oz. Tottle        | 50 per cs. | 8 lbs.   |
| 17355 | 2oz. Flip Top Bottle | 24 per cs. | 4 lbs.   |
| 17350 | 4oz. Flip Top Bottle | 24 per cs. | 7 lbs.   |
| 17370 | 8oz. Flip Top Bottle | 24 per cs. | 14 lbs.  |
| 17371 | 8oz. Pump Bottle     | 24 per cs. | 14 lbs.  |
| 17354 | 16oz. Pump Bottle    | 12 per cs. | 12 lbs.  |
| 17357 | 64oz. Bottle         | 8 per cs.  | 33 lbs.  |

#### **Bottles**

| ltem# | Description          | Case Qty.  | Case Wt. |
|-------|----------------------|------------|----------|
| 18350 | 4oz. Flip Top Bottle | 24 per cs. | 7 lbs.   |
| 18354 | 16oz. Pump Bottle    | 12 per cs. | 12 lbs.  |