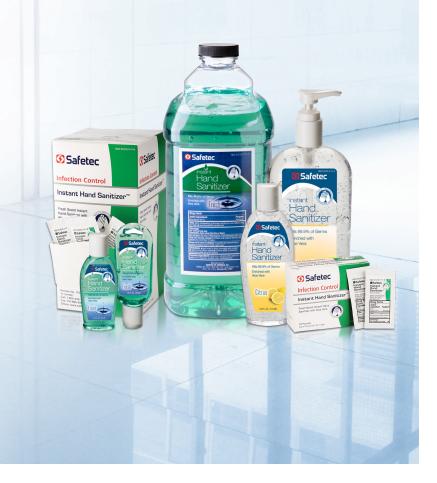

## Safetec Instant Hand Sanitizers (Fresh & Citrus Scents)

Safetec Instant Hand Sanitizer is formulated with an enriched moisturizing agent to condition and preserve skin's health, while preventing the spread of germ causing illnesses and infections. Containing 66.5% ethyl alcohol, the formula kills 99.9% of widespread germs and is scented with either a pleasant fresh or citrus fragrance.

# Instant Hand Sanitizer

- Contains 66.5% ethyl alcohol to provide fast and effective protection against common illness causing germs
- Moisturizing aloe leaves skin soft, healthy and with no sticky residue
- Meets OSHA Bloodborne Pathogens Standard 1910.1030 and CDC hand washing recommendations in the absence of soap and water
- Available in convenient pump dispensers and flip top bottles

#### **Pouches**

| Item# | Description               | Case Qty.        | Case Wt. |
|-------|---------------------------|------------------|----------|
| 17353 | .057oz. Pouch (100ct Box) | 10 boxes per cs. | 7 lbs.   |
| 17352 | .125oz. Pouch (100ct Box) | 10 boxes per cs. | 12 lbs.  |
| 17376 | .9g Pouch (25ct Box)      | 36 boxes per cs. | 4 lbs.   |
| 17377 | .9g Pouch (144ct Box)     | 12 boxes per cs. | 8 lbs.   |
| 17378 | .9g Pouch (Bulk)          | 2,000 per cs.    | 7 lbs.   |

#### **Bottles**

| ltem# | Description          | Case Qty.  | Case Wt. |
|-------|----------------------|------------|----------|
| 17374 | 1.5oz. Tottle        | 50 per cs. | 8 lbs.   |
| 17355 | 2oz. Flip Top Bottle | 24 per cs. | 4 lbs.   |
| 17350 | 4oz. Flip Top Bottle | 24 per cs. | 7 lbs.   |
| 17370 | 8oz. Flip Top Bottle | 24 per cs. | 14 lbs.  |
| 17371 | 8oz. Pump Bottle     | 24 per cs. | 14 lbs.  |
| 17354 | 16oz. Pump Bottle    | 12 per cs. | 12 lbs.  |
| 17357 | 64oz. Bottle         | 8 per cs.  | 33 lbs.  |