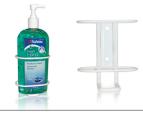

#### Wall Mount

| ltem#   | Description                   | Case Qty. | Case Wt. |
|---------|-------------------------------|-----------|----------|
| 2510101 | Wall Mount (16oz Pump Bottle) | 1 each    | tbd      |