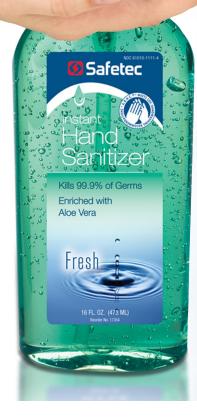

## Safetec Instant Hand Sanitizers (Fresh & Citrus Scents)

Safetec Instant Hand Sanitizer is formulated with an enriched moisturizing agent to condition and preserve skin's health, while preventing the spread of germ causing illnesses and infections. Containing 66.5% ethyl alcohol, the formula kills 99.9% of widespread germs and is scented with either a pleasant fresh or citrus fragrance.

# Instant Hand Sanitizer

- Contains 66.5% ethyl alcohol to provide fast and effective protection against common illness causing germs
- Moisturizing aloe leaves skin soft, healthy and with no sticky residue
- Meets OSHA Bloodborne Pathogens Standard 1910.1030 and CDC hand washing recommendations in the absence of soap and water
- Available in convenient pump dispensers and flip top bottles

### **Fresh Scent**